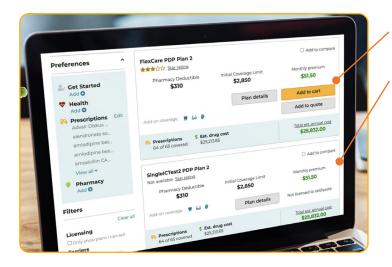

|           | Preferences ^                                     | FlexCare PDP Plan 2<br>★★★介介 Star rating | Initial Coverage Limit            | Add to compare Monthly premium \$51.50 | and the second |
|-----------|---------------------------------------------------|------------------------------------------|-----------------------------------|----------------------------------------|----------------|
| 120       | Set Started<br>Add O                              | Pharmacy Deductible<br>\$310             | \$2,850<br>Plan details           | Add to cart                            |                |
| 3'        | Health<br>Add O<br>Prescriptions Edit             | Add-on coverage 🙀 🖨 🖉                    |                                   | Add to quote                           | 100.000        |
| R         | Advair Diskus<br>alendronate so<br>amlodipine bes | S Est                                    | drug cost<br>213.65               | Total est, annual cost<br>\$25,832.00  |                |
|           | amlodipine bes-<br>amoxicillin CA-                | 64 of 65 covered                         |                                   | Add to compare                         |                |
|           | view all *<br>Pharmacy                            | FlexCare PDP Plan 1<br>大大大大小 Star rating | Initial Coverage Limit<br>\$2,850 | Monthly premium<br>\$70.60             | _              |
|           | O bbA                                             | pharmacy Deductible                      | \$2,630<br>plan details           | Add to cart<br>Add to quote            | Service and    |
|           | Filters                                           | Add-on coverage 🕷 🖨 🕯                    |                                   | Total est. annual cost                 |                |
| a Catring | Conly show plans I can sell                       | Add-on coverage to                       | st. drug cost                     |                                        | and the        |

## **TIP: Compare Plans**

Agents can view and compare plans regardless of selling permissions. However, agents are not able to send quotes or start enrollments for plans they are not licensed to sell.