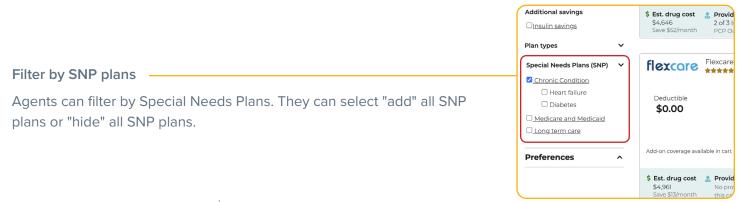

## AEP 2023 All Plans View and Filter by SNP plans

To ensure agents better serve beneficiaries, agents can now see all plans, NOT ONLY plans they are licensed to sell via our licensing filtering option. Agents can also find Special Needs Plans with our SNP filter.