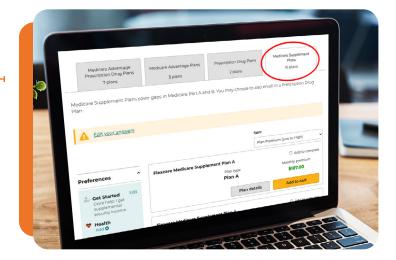

• Premiums are based on the information provided and only plans the beneficiary is eligible for are displayed.

• We take MACRA into account when showing available plans.

|                                                                                   |                                                                               | ⊕ English ▼ J Contact us                              |
|-----------------------------------------------------------------------------------|-------------------------------------------------------------------------------|-------------------------------------------------------|
|                                                                                   | O, Search profile ✓ □ New profil                                              | e ♥ ≜ Bob Williams ♥ Product♥                         |
| HealthCARE co                                                                     |                                                                               | Shopping cart                                         |
| Contact Infor<br>Use the form below to apply to t<br>and make changes before yous |                                                                               | Medicare \$107.00<br>Supplement<br>Plan               |
| and make changes before your                                                      | ubmit your completed correl<br>if you need information in another language or | Supplement Plan A                                     |
| please contact the plan entry<br>format (Braille).                                | a contined                                                                    | Total monthly<br>premium<br>\$107.00                  |
| format (Braille).<br>Fields marked with an asterisk                               | •) are require                                                                |                                                       |
|                                                                                   |                                                                               | Choosing a Medigan Policy                             |
| Personal Informal<br>Please enter your personal info                              | prmation in the spaces provided.                                              | ProductTest1234<br>ProductTest1234<br>(414) 213-9443  |
| please enter your person                                                          | Mr. Mrs. Ms.                                                                  | DRX Demo                                              |
| Title                                                                             | Bob                                                                           | Floxcare (234<br>Floxcare, CA 90210<br>(555) 555-5555 |
| First Name*                                                                       | Boo                                                                           |                                                       |
| Middle Initial                                                                    | Williams                                                                      |                                                       |
| Last Name*                                                                        | Williams<br>10/10/1954                                                        |                                                       |
| Date of Birth*                                                                    | 10/10/1951                                                                    |                                                       |
| Social Security number*                                                           |                                                                               | THAN                                                  |

## From the shopping CART, agents can:

- Add any available riders
- Complete the application
- Start the application and send via email or text for the beneficiary to review, sign and submit